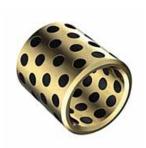

## SPB 銅合金自潤襯套

**産品標示法:**SPB−d\*D\*L (SPB−内徑\*外徑\*長度)

| Ød   |                  | ØD  |                  |          |          |          |          | 1        | ı            |          |          |          |          | ·0.1<br>·0.3 |          | 1        |          | ı        |          |          | Ē        | 單位:      | mm       |
|------|------------------|-----|------------------|----------|----------|----------|----------|----------|--------------|----------|----------|----------|----------|--------------|----------|----------|----------|----------|----------|----------|----------|----------|----------|
|      |                  |     |                  | 8        | 10       | 12       | 15       | 16       | 20           | 25       | 30       | 35       | 40       | 45           | 50       | 60       | 70       | 80       | 100      | 120      | 130      | 140      | 150      |
| 8    | +0.028<br>+0.018 | 12  | +0.018<br>+0.007 | <b>√</b> | <b>√</b> | <b>√</b> | <b>√</b> |          |              |          |          |          |          |              |          |          | 1        |          |          |          |          |          |          |
| 10   | +0.028<br>+0.018 | 14  | +0.018<br>+0.007 | <b>√</b> | <b>√</b> | <b>√</b> | <b>√</b> |          | <b>√</b>     |          |          |          |          |              |          |          |          |          |          |          |          |          |          |
| 12   | +0.034<br>+0.016 | 18  | +0.018<br>+0.007 |          | <b>✓</b> | <b>√</b> | <b>✓</b> | <b>√</b> | <b>√</b>     | <b>√</b> | <b>√</b> |          |          |              |          |          |          |          |          |          |          |          |          |
| 13   | +0.034<br>+0.016 | 19  | +0.021<br>+0.008 |          | <b>√</b> |          | <b>√</b> |          | <b>√</b>     |          |          |          |          |              |          |          |          |          |          |          |          |          |          |
| 14   | +0.028<br>+0.018 | 20  | +0.021<br>+0.008 |          | <b>✓</b> | <b>√</b> | <b>✓</b> |          | <b>√</b>     | <b>√</b> | <b>√</b> |          |          |              |          |          |          |          |          |          |          |          |          |
| 15   | +0.028<br>+0.018 | 21  | +0.021<br>+0.008 |          | <b>√</b> | <b>√</b> | <b>√</b> | <b>√</b> | <b>√</b>     | <b>√</b> | <b>√</b> |          |          |              |          |          |          |          |          |          |          |          |          |
| 16   | +0.034<br>+0.016 | 22  | +0.021<br>+0.008 |          | <b>√</b> | <b>√</b> |          | <b>√</b> | <b>√</b>     | <b>√</b> | <b>√</b> | <b>√</b> | <b>√</b> |              |          |          |          |          |          |          |          |          |          |
| 18   | +0.034<br>+0.016 | 24  | +0.021<br>+0.008 |          |          |          | <b>√</b> | <b>√</b> | <b>√</b>     | <b>√</b> | <b>√</b> | <b>√</b> | <b>√</b> | <b>√</b>     | <b>√</b> |          |          |          |          |          |          |          |          |
| 20   | +0.041<br>+0.020 | 28  | +0.021<br>+0.008 |          |          |          | <b>✓</b> | <b>√</b> | <b>√</b>     | <b>√</b> | <b>√</b> | <b>√</b> | <b>√</b> |              |          |          |          |          |          |          |          |          |          |
| 20   | +0.041<br>+0.020 | 30  | +0.021<br>+0.008 |          |          |          |          | <b>√</b> | $\checkmark$ | <b>√</b> | <b>√</b> | <b>√</b> | <b>√</b> | <b>√</b>     | <b>√</b> | <b>√</b> |          |          |          |          |          |          |          |
| 25   | +0.041<br>+0.020 | 33  | +0.025<br>+0.009 |          |          |          |          | <b>√</b> | <b>√</b>     | <b>√</b> | <b>√</b> | <b>√</b> | <b>√</b> | <b>√</b>     | <b>√</b> |          |          |          |          |          |          |          |          |
| 25   | +0.041<br>+0.020 | 35  | +0.025<br>+0.009 |          |          |          |          | <b>√</b> | <b>√</b>     | <b>√</b> | <b>√</b> | <b>√</b> | <b>√</b> | <b>√</b>     | <b>√</b> | <b>√</b> |          |          |          |          |          |          |          |
| 30   | +0.041<br>+0.020 | 38  | +0.025<br>+0.009 |          |          |          |          |          | <b>√</b>     | <b>√</b> | <b>√</b> | <b>√</b> | <b>√</b> | <b>√</b>     | <b>√</b> | <b>√</b> |          |          |          |          |          |          |          |
| 30   | +0.041<br>+0.020 | 40  | +0.025<br>+0.009 |          |          |          |          |          | <b>√</b>     | <b>√</b> | <b>√</b> |          | <b>√</b> |              |          |          |          |          |          |          |          |          |          |
| 31.5 | +0.050<br>+0.025 | 40  | +0.025<br>+0.009 |          |          |          |          |          | <b>√</b>     | <b>√</b> | <b>√</b> | <b>√</b> | <b>√</b> | <b>√</b>     | <b>√</b> | <b>√</b> |          |          |          |          |          |          |          |
| 35   | +0.050<br>+0.025 | 44  | +0.025<br>+0.009 |          |          |          |          |          |              |          | <b>√</b> | <b>√</b> | <b>√</b> | <b>√</b>     | <b>√</b> | <b>√</b> |          |          |          |          |          |          |          |
| 35   | +0.050<br>+0.025 | 45  | +0.025<br>+0.009 |          |          |          |          |          |              |          | <b>√</b> | <b>√</b> | <b>√</b> | <b>√</b>     | <b>√</b> | <b>√</b> |          |          |          |          |          |          |          |
| 40   | +0.050<br>+0.025 | 50  | +0.025<br>+0.009 |          |          |          |          |          | <b>✓</b>     | <b>√</b> | <b>√</b> | <b>√</b> | <b>√</b> | <b>√</b>     | <b>✓</b> | <b>√</b> | <b>√</b> | <b>√</b> |          |          |          |          |          |
| 40   | +0.050<br>+0.025 | 55  | +0.030<br>+0.011 |          |          |          |          |          | <b>√</b>     | <b>√</b> | <b>√</b> | <b>√</b> | <b>√</b> | <b>✓</b>     | <b>√</b> | <b>✓</b> |          |          |          |          |          |          |          |
| 45   | +0.050<br>+0.025 | 55  | +0.030<br>+0.011 |          |          |          |          |          |              |          | <b>√</b> | <b>√</b> | <b>√</b> | <b>√</b>     | <b>√</b> | <b>√</b> |          |          |          |          |          |          |          |
| 45   | +0.050<br>+0.025 | 56  | +0.030<br>+0.011 |          |          |          |          |          |              |          | <b>√</b> | <b>√</b> | <b>√</b> | <b>√</b>     | <b>✓</b> | <b>✓</b> |          |          |          |          |          |          |          |
| 45   | +0.050<br>+0.025 | 60  | +0.030<br>+0.011 |          |          |          |          |          |              |          | <b>√</b> | <b>√</b> | <b>√</b> | <b>√</b>     | <b>√</b> | <b>✓</b> | <b>√</b> | <b>√</b> |          |          |          |          |          |
| 50   | +0.050<br>+0.025 | 60  | +0.030<br>+0.011 |          |          |          |          |          |              |          | <b>√</b> | <b>√</b> | <b>√</b> | <b>✓</b>     | <b>√</b> | <b>√</b> | <b>√</b> | <b>√</b> |          |          |          |          |          |
| 50   | +0.050<br>+0.025 | 62  | +0.030<br>+0.011 |          |          |          |          |          |              |          | <b>√</b> | <b>√</b> | <b>√</b> | <b>✓</b>     | <b>✓</b> | <b>✓</b> | <b>√</b> |          |          |          |          |          |          |
| 50   | +0.050<br>+0.025 | 65  | +0.030<br>+0.011 |          |          |          |          |          |              |          | <b>√</b> |          | <b>√</b> | <b>✓</b>     | <b>√</b> | <b>✓</b> | <b>√</b> | <b>√</b> | <b>√</b> |          |          |          |          |
| 55   | +0.060<br>+0.030 | 70  | +0.030<br>+0.011 |          |          |          |          |          |              |          |          |          | <b>√</b> | <b>√</b>     | <b>√</b> | <b>√</b> | <b>√</b> |          |          |          |          |          |          |
| 60   | +0.060<br>+0.030 | 74  | +0.030<br>+0.011 |          |          |          |          |          |              |          | <b>√</b> | <b>√</b> | <b>√</b> | <b>√</b>     | <b>√</b> | <b>√</b> | <b>√</b> | <b>√</b> |          |          |          |          |          |
| 60   | +0.060<br>+0.030 | 75  | +0.030<br>+0.011 |          |          |          |          |          |              |          | <b>√</b> | <b>√</b> | <b>√</b> | <b>√</b>     | <b>√</b> | <b>√</b> | <b>√</b> | <b>√</b> | <b>√</b> |          |          |          |          |
| 63   | +0.060<br>+0.030 | 76  | +0.030<br>+0.011 |          |          |          |          |          |              |          |          |          |          |              |          | <b>√</b> | <b>√</b> | <b>√</b> |          |          |          |          |          |
| 65   | +0.060<br>+0.030 | 80  | +0.030<br>+0.011 |          |          |          |          |          |              |          |          |          |          |              | <b>√</b> | <b>✓</b> | <b>√</b> | <b>√</b> |          |          |          |          |          |
| 70   | +0.060<br>+0.030 | 85  | +0.035<br>+0.013 |          |          |          |          |          |              |          |          | <b>√</b> | <b>√</b> | <b>√</b>     | <b>√</b> | <b>√</b> | <b>√</b> | <b>√</b> | <b>√</b> |          |          |          |          |
| 70   | +0.060<br>+0.030 | 90  | +0.035<br>+0.013 |          |          |          |          |          |              |          |          |          |          |              | <b>√</b> | <b>√</b> | <b>√</b> | <b>√</b> |          |          |          |          |          |
| 75   | +0.060<br>+0.030 | 90  | +0.035<br>+0.013 |          |          |          |          |          |              |          |          |          |          |              |          | <b>√</b> | <b>√</b> | <b>√</b> | <b>√</b> |          |          |          |          |
| 75   | +0.060<br>+0.030 | 95  | +0.035<br>+0.013 |          |          |          |          |          |              |          |          |          |          |              |          | <b>√</b> | <b>√</b> | <b>√</b> | <b>√</b> |          |          |          |          |
| 80   | +0.060<br>+0.030 | 96  | +0.035<br>+0.013 |          |          |          |          |          |              |          |          |          | <b>√</b> | <b>√</b>     | <b>✓</b> | <b>√</b> | <b>√</b> | <b>√</b> | <b>√</b> | <b>√</b> |          |          |          |
| 80   | +0.060<br>+0.030 | 100 | +0.035<br>+0.013 |          |          |          |          |          |              |          |          |          | <b>√</b> | <b>√</b>     | <b>✓</b> | <b>√</b> | <b>√</b> | <b>√</b> | <b>√</b> | <b>√</b> |          | <b>√</b> |          |
| 90   | +0.071<br>+0.026 | 110 | +0.035<br>+0.013 |          |          |          |          |          |              |          |          |          |          |              |          | <b>√</b> |          | <b>√</b> | <b>√</b> | <b>√</b> |          |          |          |
| 100  | +0.071<br>+0.026 | 120 | +0.035<br>+0.013 |          |          |          |          |          |              |          |          |          |          |              |          | <b>√</b> | <b>√</b> | <b>√</b> | <b>√</b> | <b>√</b> |          | <b>√</b> |          |
| 110  | +0.071<br>+0.026 | 130 | +0.040<br>+0.015 |          |          |          |          |          |              |          |          |          |          |              |          |          |          | <b>√</b> | <b>√</b> | <b>√</b> |          |          |          |
| 120  | +0.071<br>+0.026 | 140 | +0.040<br>+0.015 |          |          |          |          |          |              |          |          |          |          |              |          |          |          | <b>√</b> | <b>√</b> | <b>√</b> |          | <b>✓</b> |          |
| 125  | +0.083<br>+0.043 | 145 | +0.040<br>+0.015 |          |          |          |          |          |              |          |          |          |          |              |          |          |          |          | <b>√</b> | <b>√</b> |          |          |          |
| 130  | +0.083<br>+0.043 | 150 | +0.040<br>+0.015 |          |          |          |          |          |              |          |          |          |          |              |          |          |          |          | <b>√</b> |          | <b>✓</b> |          |          |
| 140  | +0.083<br>+0.043 | 160 | +0.040<br>+0.015 |          |          |          |          |          |              |          |          |          |          |              |          |          |          |          | <b>√</b> |          |          | <b>√</b> |          |
| 150  | +0.083<br>+0.043 | 170 | +0.040<br>+0.015 |          |          |          |          |          |              |          |          |          |          |              |          |          |          |          | <b>√</b> |          |          |          | <b>√</b> |
| 160  | +0.083<br>+0.043 | 180 | +0.040<br>+0.015 |          |          |          |          |          |              |          |          |          |          |              |          |          |          |          | <b>√</b> |          |          |          | <b>√</b> |