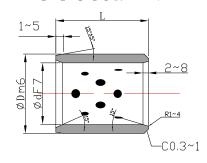

## SPB 銅合金自潤襯套

**産品標示法:**SPB−d\*D\*L (SPB−内徑\*外徑\*長度)

| Ød   |                  | ØD  |                  |          |          |          |          | 1        | ı            |          |          |          |          | ·0.1<br>·0.3 |          | 1        |          | ı        |          |          | Ē        | 單位:      | mm       |
|------|------------------|-----|------------------|----------|----------|----------|----------|----------|--------------|----------|----------|----------|----------|--------------|----------|----------|----------|----------|----------|----------|----------|----------|----------|
|      |                  |     |                  | 8        | 10       | 12       | 15       | 16       | 20           | 25       | 30       | 35       | 40       | 45           | 50       | 60       | 70       | 80       | 100      | 120      | 130      | 140      | 150      |
| 8    | +0.028<br>+0.018 | 12  | +0.018<br>+0.007 | <b>√</b> | <b>√</b> | <b>√</b> | <b>√</b> |          |              |          |          |          |          |              |          |          | 1        |          |          |          |          |          |          |
| 10   | +0.028<br>+0.018 | 14  | +0.018<br>+0.007 | <b>√</b> | <b>√</b> | <b>√</b> | <b>√</b> |          | <b>√</b>     |          |          |          |          |              |          |          |          |          |          |          |          |          |          |
| 12   | +0.034<br>+0.016 | 18  | +0.018<br>+0.007 |          | <b>✓</b> | <b>√</b> | <b>✓</b> | <b>√</b> | <b>√</b>     | <b>√</b> | <b>√</b> |          |          |              |          |          |          |          |          |          |          |          |          |
| 13   | +0.034<br>+0.016 | 19  | +0.021<br>+0.008 |          | <b>√</b> |          | <b>√</b> |          | <b>√</b>     |          |          |          |          |              |          |          |          |          |          |          |          |          |          |
| 14   | +0.028<br>+0.018 | 20  | +0.021<br>+0.008 |          | <b>✓</b> | <b>√</b> | <b>✓</b> |          | <b>√</b>     | <b>√</b> | <b>√</b> |          |          |              |          |          |          |          |          |          |          |          |          |
| 15   | +0.028<br>+0.018 | 21  | +0.021<br>+0.008 |          | <b>√</b> | <b>√</b> | <b>√</b> | <b>√</b> | <b>√</b>     | <b>√</b> | <b>√</b> |          |          |              |          |          |          |          |          |          |          |          |          |
| 16   | +0.034<br>+0.016 | 22  | +0.021<br>+0.008 |          | <b>√</b> | <b>√</b> |          | <b>√</b> | <b>√</b>     | <b>√</b> | <b>√</b> | <b>√</b> | <b>√</b> |              |          |          |          |          |          |          |          |          |          |
| 18   | +0.034<br>+0.016 | 24  | +0.021<br>+0.008 |          |          |          | <b>√</b> | <b>√</b> | <b>√</b>     | <b>√</b> | <b>√</b> | <b>√</b> | <b>√</b> | <b>√</b>     | <b>√</b> |          |          |          |          |          |          |          |          |
| 20   | +0.041<br>+0.020 | 28  | +0.021<br>+0.008 |          |          |          | <b>✓</b> | <b>√</b> | <b>√</b>     | <b>√</b> | <b>√</b> | <b>√</b> | <b>√</b> |              |          |          |          |          |          |          |          |          |          |
| 20   | +0.041<br>+0.020 | 30  | +0.021<br>+0.008 |          |          |          |          | <b>√</b> | $\checkmark$ | <b>√</b> | <b>√</b> | <b>√</b> | <b>√</b> | <b>√</b>     | <b>√</b> | <b>√</b> |          |          |          |          |          |          |          |
| 25   | +0.041<br>+0.020 | 33  | +0.025<br>+0.009 |          |          |          |          | <b>√</b> | <b>√</b>     | <b>√</b> | <b>√</b> | <b>√</b> | <b>√</b> | <b>√</b>     | <b>√</b> |          |          |          |          |          |          |          |          |
| 25   | +0.041<br>+0.020 | 35  | +0.025<br>+0.009 |          |          |          |          | <b>√</b> | <b>√</b>     | <b>√</b> | <b>√</b> | <b>√</b> | <b>√</b> | <b>√</b>     | <b>√</b> | <b>√</b> |          |          |          |          |          |          |          |
| 30   | +0.041<br>+0.020 | 38  | +0.025<br>+0.009 |          |          |          |          |          | <b>√</b>     | <b>√</b> | <b>√</b> | <b>√</b> | <b>√</b> | <b>√</b>     | <b>√</b> | <b>√</b> |          |          |          |          |          |          |          |
| 30   | +0.041<br>+0.020 | 40  | +0.025<br>+0.009 |          |          |          |          |          | <b>√</b>     | <b>√</b> | <b>√</b> |          | <b>√</b> |              |          |          |          |          |          |          |          |          |          |
| 31.5 | +0.050<br>+0.025 | 40  | +0.025<br>+0.009 |          |          |          |          |          | <b>√</b>     | <b>√</b> | <b>√</b> | <b>√</b> | <b>√</b> | <b>√</b>     | <b>√</b> | <b>√</b> |          |          |          |          |          |          |          |
| 35   | +0.050<br>+0.025 | 44  | +0.025<br>+0.009 |          |          |          |          |          |              |          | <b>√</b> | <b>√</b> | <b>√</b> | <b>√</b>     | <b>√</b> | <b>√</b> |          |          |          |          |          |          |          |
| 35   | +0.050<br>+0.025 | 45  | +0.025<br>+0.009 |          |          |          |          |          |              |          | <b>√</b> | <b>√</b> | <b>√</b> | <b>√</b>     | <b>√</b> | <b>√</b> |          |          |          |          |          |          |          |
| 40   | +0.050<br>+0.025 | 50  | +0.025<br>+0.009 |          |          |          |          |          | <b>✓</b>     | <b>√</b> | <b>√</b> | <b>√</b> | <b>√</b> | <b>√</b>     | <b>✓</b> | <b>√</b> | <b>√</b> | <b>√</b> |          |          |          |          |          |
| 40   | +0.050<br>+0.025 | 55  | +0.030<br>+0.011 |          |          |          |          |          | <b>√</b>     | <b>√</b> | <b>√</b> | <b>√</b> | <b>√</b> | <b>✓</b>     | <b>√</b> | <b>✓</b> |          |          |          |          |          |          |          |
| 45   | +0.050<br>+0.025 | 55  | +0.030<br>+0.011 |          |          |          |          |          |              |          | <b>√</b> | <b>√</b> | <b>√</b> | <b>√</b>     | <b>√</b> | <b>√</b> |          |          |          |          |          |          |          |
| 45   | +0.050<br>+0.025 | 56  | +0.030<br>+0.011 |          |          |          |          |          |              |          | <b>√</b> | <b>√</b> | <b>√</b> | <b>√</b>     | <b>✓</b> | <b>✓</b> |          |          |          |          |          |          |          |
| 45   | +0.050<br>+0.025 | 60  | +0.030<br>+0.011 |          |          |          |          |          |              |          | <b>√</b> | <b>√</b> | <b>√</b> | <b>√</b>     | <b>√</b> | <b>✓</b> | <b>√</b> | <b>√</b> |          |          |          |          |          |
| 50   | +0.050<br>+0.025 | 60  | +0.030<br>+0.011 |          |          |          |          |          |              |          | <b>√</b> | <b>√</b> | <b>√</b> | <b>✓</b>     | <b>√</b> | <b>√</b> | <b>√</b> | <b>√</b> |          |          |          |          |          |
| 50   | +0.050<br>+0.025 | 62  | +0.030<br>+0.011 |          |          |          |          |          |              |          | <b>√</b> | <b>√</b> | <b>√</b> | <b>✓</b>     | <b>✓</b> | <b>✓</b> | <b>√</b> |          |          |          |          |          |          |
| 50   | +0.050<br>+0.025 | 65  | +0.030<br>+0.011 |          |          |          |          |          |              |          | <b>√</b> |          | <b>√</b> | <b>✓</b>     | <b>√</b> | <b>✓</b> | <b>√</b> | <b>√</b> | <b>√</b> |          |          |          |          |
| 55   | +0.060<br>+0.030 | 70  | +0.030<br>+0.011 |          |          |          |          |          |              |          |          |          | <b>√</b> | <b>√</b>     | <b>√</b> | <b>√</b> | <b>√</b> |          |          |          |          |          |          |
| 60   | +0.060<br>+0.030 | 74  | +0.030<br>+0.011 |          |          |          |          |          |              |          | <b>√</b> | <b>√</b> | <b>√</b> | <b>√</b>     | <b>√</b> | <b>√</b> | <b>√</b> | <b>√</b> |          |          |          |          |          |
| 60   | +0.060<br>+0.030 | 75  | +0.030<br>+0.011 |          |          |          |          |          |              |          | <b>√</b> | <b>√</b> | <b>√</b> | <b>√</b>     | <b>√</b> | <b>√</b> | <b>√</b> | <b>√</b> | <b>√</b> |          |          |          |          |
| 63   | +0.060<br>+0.030 | 76  | +0.030<br>+0.011 |          |          |          |          |          |              |          |          |          |          |              |          | <b>√</b> | <b>√</b> | <b>√</b> |          |          |          |          |          |
| 65   | +0.060<br>+0.030 | 80  | +0.030<br>+0.011 |          |          |          |          |          |              |          |          |          |          |              | <b>√</b> | <b>✓</b> | <b>√</b> | <b>√</b> |          |          |          |          |          |
| 70   | +0.060<br>+0.030 | 85  | +0.035<br>+0.013 |          |          |          |          |          |              |          |          | <b>√</b> | <b>√</b> | <b>√</b>     | <b>√</b> | <b>√</b> | <b>√</b> | <b>√</b> | <b>√</b> |          |          |          |          |
| 70   | +0.060<br>+0.030 | 90  | +0.035<br>+0.013 |          |          |          |          |          |              |          |          |          |          |              | <b>√</b> | <b>√</b> | <b>√</b> | <b>√</b> |          |          |          |          |          |
| 75   | +0.060<br>+0.030 | 90  | +0.035<br>+0.013 |          |          |          |          |          |              |          |          |          |          |              |          | <b>√</b> | <b>√</b> | <b>√</b> | <b>√</b> |          |          |          |          |
| 75   | +0.060<br>+0.030 | 95  | +0.035<br>+0.013 |          |          |          |          |          |              |          |          |          |          |              |          | <b>√</b> | <b>√</b> | <b>√</b> | <b>√</b> |          |          |          |          |
| 80   | +0.060<br>+0.030 | 96  | +0.035<br>+0.013 |          |          |          |          |          |              |          |          |          | <b>√</b> | <b>√</b>     | <b>✓</b> | <b>√</b> | <b>√</b> | <b>√</b> | <b>√</b> | <b>√</b> |          |          |          |
| 80   | +0.060<br>+0.030 | 100 | +0.035<br>+0.013 |          |          |          |          |          |              |          |          |          | <b>√</b> | <b>√</b>     | <b>✓</b> | <b>√</b> | <b>√</b> | <b>√</b> | <b>√</b> | <b>√</b> |          | <b>√</b> |          |
| 90   | +0.071<br>+0.026 | 110 | +0.035<br>+0.013 |          |          |          |          |          |              |          |          |          |          |              |          | <b>√</b> |          | <b>√</b> | <b>√</b> | <b>√</b> |          |          |          |
| 100  | +0.071<br>+0.026 | 120 | +0.035<br>+0.013 |          |          |          |          |          |              |          |          |          |          |              |          | <b>√</b> | <b>√</b> | <b>√</b> | <b>√</b> | <b>√</b> |          | <b>√</b> |          |
| 110  | +0.071<br>+0.026 | 130 | +0.040<br>+0.015 |          |          |          |          |          |              |          |          |          |          |              |          |          |          | <b>√</b> | <b>√</b> | <b>√</b> |          |          |          |
| 120  | +0.071<br>+0.026 | 140 | +0.040<br>+0.015 |          |          |          |          |          |              |          |          |          |          |              |          |          |          | <b>√</b> | <b>√</b> | <b>√</b> |          | <b>✓</b> |          |
| 125  | +0.083<br>+0.043 | 145 | +0.040<br>+0.015 |          |          |          |          |          |              |          |          |          |          |              |          |          |          |          | <b>√</b> | <b>√</b> |          |          |          |
| 130  | +0.083<br>+0.043 | 150 | +0.040<br>+0.015 |          |          |          |          |          |              |          |          |          |          |              |          |          |          |          | <b>√</b> |          | <b>✓</b> |          |          |
| 140  | +0.083<br>+0.043 | 160 | +0.040<br>+0.015 |          |          |          |          |          |              |          |          |          |          |              |          |          |          |          | <b>√</b> |          |          | <b>√</b> |          |
| 150  | +0.083<br>+0.043 | 170 | +0.040<br>+0.015 |          |          |          |          |          |              |          |          |          |          |              |          |          |          |          | <b>√</b> |          |          |          | <b>√</b> |
| 160  | +0.083<br>+0.043 | 180 | +0.040<br>+0.015 |          |          |          |          |          |              |          |          |          |          |              |          |          |          |          | <b>√</b> |          |          |          | <b>√</b> |